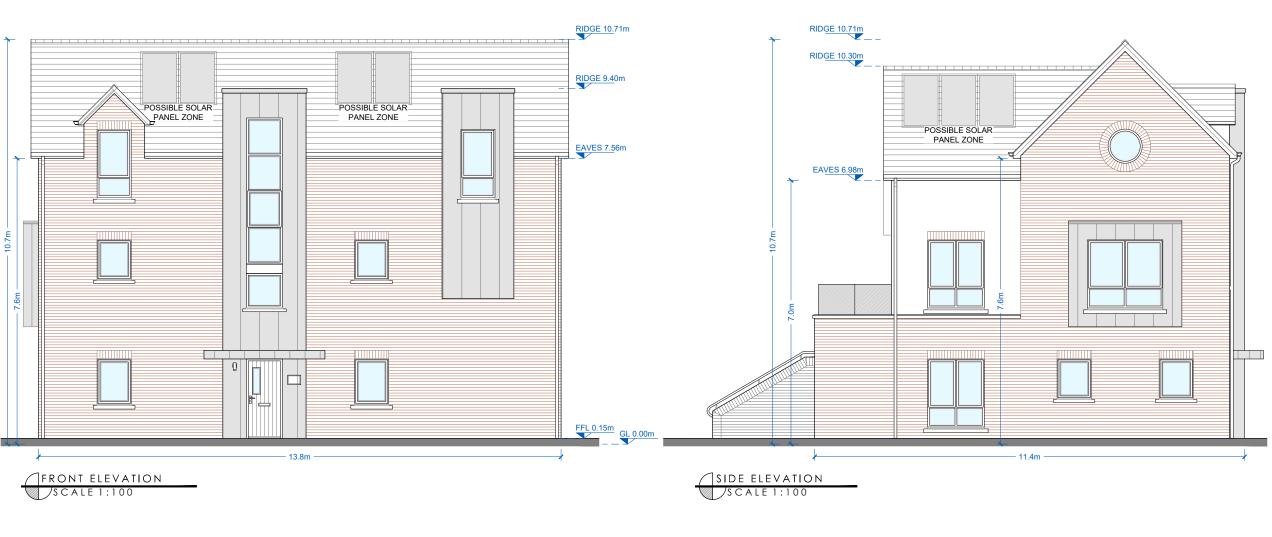

DOORS AND WINDOWS:

SELECTED COLOURS.

 ${\tt SELECTED} \; {\tt COLOURS}.$ 

INDICATED.

ALL FRONT ENTRANCE DOORS TO BE HARDWOOD OR SIMILAR, IN

OTHER DOORS AND WINDOWS TO BE T/G upvc or similar in

STONE-EFFECT WINDOW/DOOR SURROUNDS/HEADS IN SELECTED SANDSTONE COLOURS WHERE INDICATED. CILLS TO MATCH.

RED/BROWN BRICK WINDOW/DOOR SURROUNDS/HEADS WHERE

BALUSTERS AND WALLS FINISHED AS SHOWN IN SELECTED COLOUR

TO STAIRS - METAL HANDRAIL TO PARTS K AND M ON METAL

FINISHES.

FIBRE CEMENT SLATES OR SIMILAR IN SELECTED COLOURS.

upvc/aluminium fascias, soffits and rainwater goods or similar in selected colours.

EXTERNAL WALLS TO BE GENERALLY BRICK AND RENDERED IN

SELECTED COLOURS. RED/BROWN BRICK GENERALLY WITH

ZINC CLADDING TO SELECTED AREAS WHERE INDICATED.

CHARCOAL BRICK TO EXTERNAL STAIRS.

ROOF:

WALLS:

All dimensions to be checked on site. Figured dimensions take preference over scaled dimensions Any errors or discrepancies to be reported to the Architects. This drawing may not be edited or modified by the recipient.

## NOTE

LEVELS, ORIENTATION AND SITUATION (E.G. DETACHED, SEMI-DETACHED OR TERRACED) VARY PER UNIT. REFER TO SITE PLAN FOR LEVELS, ORIENTATION AND SITE CONTEXT INFORMATION.

www.strutec.ie info@strutec.ie